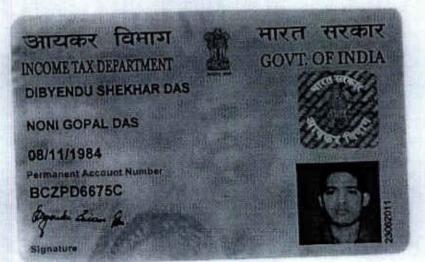

all jointly represented by their authorized signatory, **Dibyendu Sekhar Das**, son of Nani Gopal Das, by faith Hindu, by nationality Indian, by occupation Service, working for gain at Siddha Park, 99A, Park Street, Kolkata-700016, Post Office Park Street, Police Station Park Street, District Kolkata, West Bengal (**PAN BCZPD6675C**)