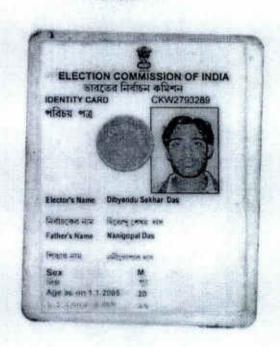

all jointly represented by their authorized signatory, **Dibyendu Sekhar Das**, son of Nani Gopal Das, by faith Hindu, by nationality Indian, by occupation Service, working for gain at Siddha Park, 99A, Park Street, Kolkata-700016, Post Office Park Street, Police Station Park Street, District Kolkata, West Bengal (**PAN BCZPD6675C**)